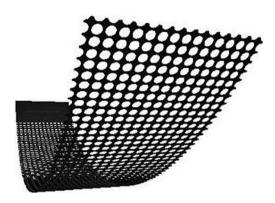

#### 1. High transparency

The effect has a high perspective, with visual transparency of 70%-95%.

#### 7. Surface display

It can meet the design needs of different sites and can be bent or affixed with curved building curtain walls.