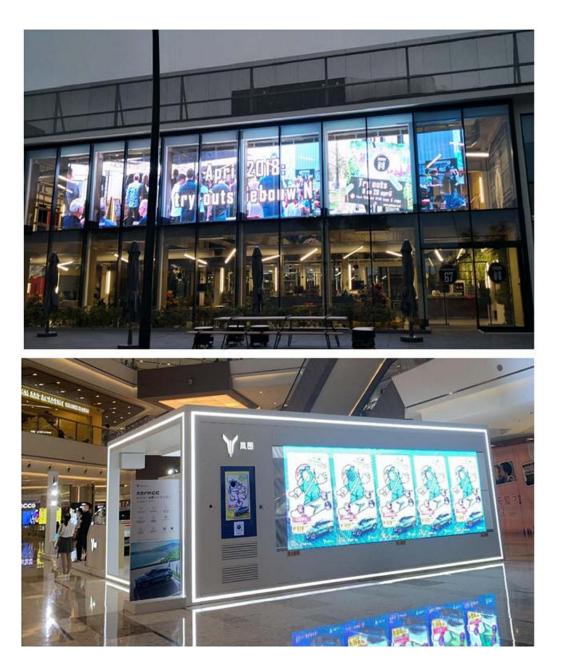

### LED Crystal Film Screen— Product Introduce

## **LED** Holographic Screen

The LED holographic screen not only combines all the advantages of conventional outdoor high-definition LED displays, but also eliminates urban aesthetic problems to the greatest extent. Because it is mostly installed behind a glass curtain wall, it will not have any impact on the surrounding environment even when it is not working during the day.

At the same time, because it adopts a new form of indoor advertising and outdoor communication, it can well circumvent the approval of outdoor advertising.