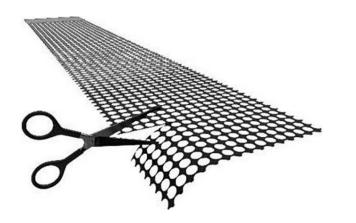

#### 8. Can be cut at will

Can meet the design of all glass sizes, no need to redesign the screen circuit, single pixel can be cropped