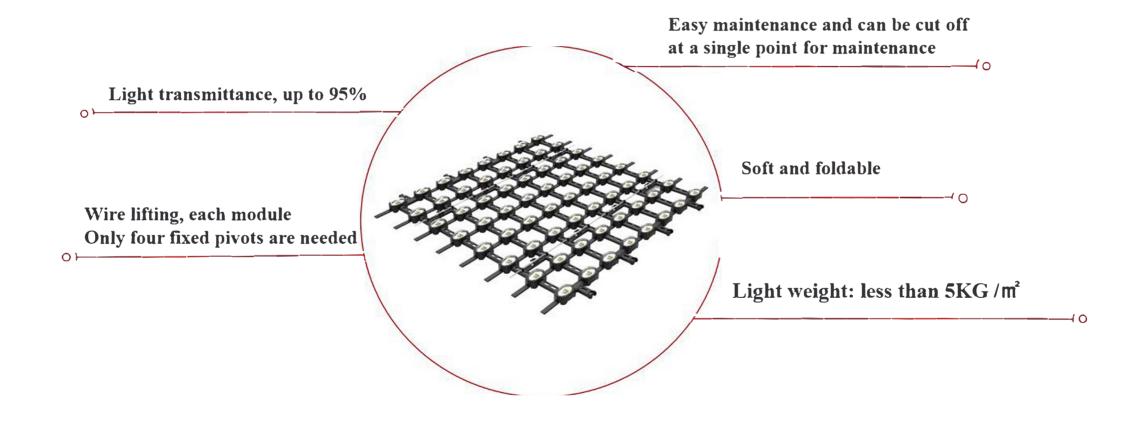

# **LED Mesh Screen**

LED grid screen is a lighting video display level product that can not only meet the needs of lighting decoration, but also can be used for image and video playback. It is also a large-spacing LED display. It is a splicable LED display module composed of LED light points, PC card strips, aluminum buckles, steel wires and other components. The pixel pitch is between 35mm and 100mm, and through splicing, a large display area from dozens of square meters to tens of thousands of square meters can be easily achieved.

LED HUB General Trading LLC



## **LED Mesh Screen - Features**





## **LED Mesh Screen - Product Introduce**

### **Regular Pixel Pitch**

P40, P50, P60, P55, P62.5 (the horizontal distance can be customized according to an integer multiple of the above basic distance, and the vertical distance can be customized at any distance);

#### Regular Size

Height 64 Points
Width 6/8/10 Points

#### Best viewing distance

40m/50m/60m/55m/

#### **Control Method**

DMX512/SPI (P40/P50/P62.5 can be used for DMX512 control)

# **Basic Specification**



# **LED Mesh Screen -Y22**







# **LED Mesh Screen - Y2024**