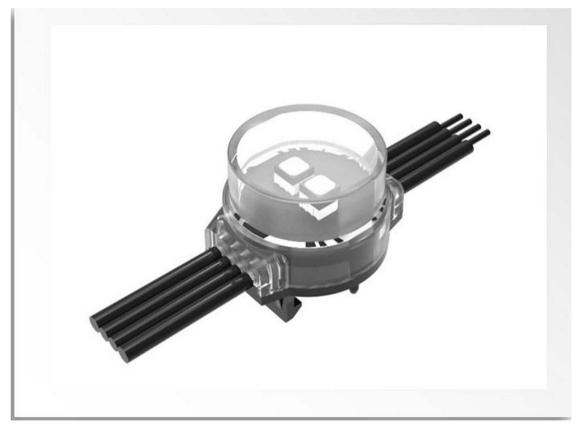

## **LED Mesh Screen - Product Introduce**

# **LED Mesh Screen**

LED grid screen is a lighting video display level product that can not only meet the needs of lighting decoration, but also can be used for image and video playback. It is also a large-spacing LED display. It is a splicable LED display module composed of LED light points, PC card strips, aluminum buckles, steel wires and other components. The pixel pitch is between 35mm and 100mm, and through splicing, a large display area from dozens of square meters to tens of thousands of square meters can be easily achieved.