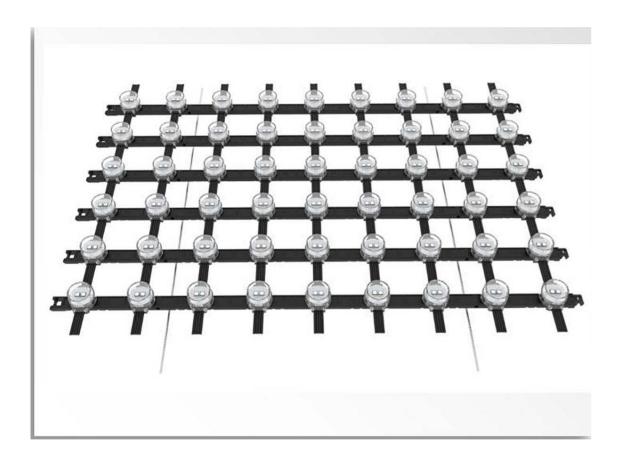

## **LED Mesh Screen - Product Introduce**

# **LED Mesh Screen**

LED grid screen is a lighting video display level product that can not only meet the needs of lighting decoration, but also can be used for image and video playback. It is also a large-spacing LED display. It is a splicable LED display module composed of LED light points, PC card strips, aluminum buckles, steel wires and other components. The pixel pitch is between 35mm and 100mm, and through splicing, a large display area from dozens of square meters to tens of thousands of square meters can be easily achieved.