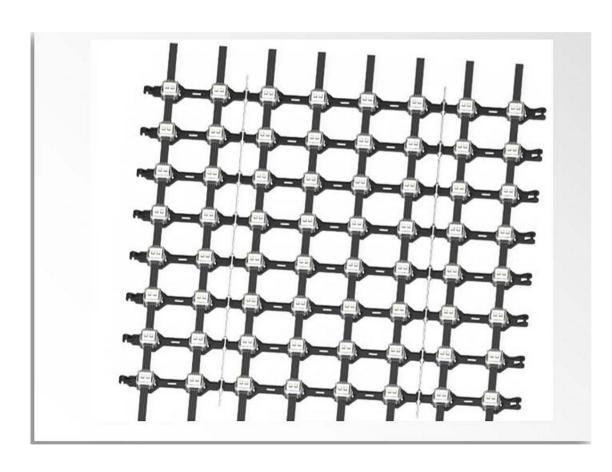

ts. The pixel pitch is between 35mm and 100mm, and through splicing, a large display area from dozens of square meters to tens of thousands of square meters can be easily achieved.

LED HUB General Trading LLC



## **LED Mesh Screen - Features**





## **LED Mesh Screen - Product Introduce**

### **Regular Pixel Pitch**

P40, P50, P60, P55, P62.5 (the horizontal distance can be customized according to an integer multiple of the above basic distance, and the vertical distance can be customized at any distance);

#### Regular Size

Height 64 Points
Width 6/8/10 Points

#### Best viewing distance

40m/50m/60m/55m/

#### **Control Method**

DMX512/SPI (P40/P50/P62.5 can be used for DMX512 control)

# **Basic Specification**



# **LED Mesh Screen -Y22**







# **LED Mesh Screen - Y2024**